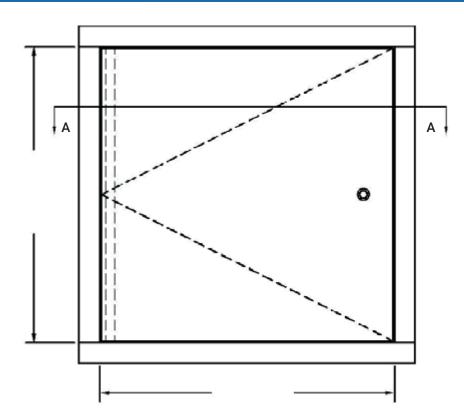

### DIMENSIONS AND APPEARANCE

>> CLICK TO VIEW ADDITIONAL DETAILS AND PRICING <<

Left side value is Hinge side

#### **Net Opening**

Width minus 77mm [3"] Height minus 39mm [1 1/2"]

For detailed specifications see submittal sheet