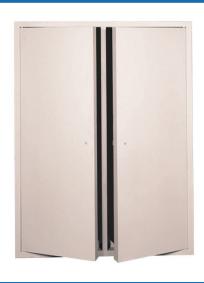

#### **DESCRIPTIONS**

Nystrom's Oversized Attic Access Door allows access into ceilings when over-sized or double door applications are required. The double leaf design allows objects to clear which may interfere with door openings.

# **OVERSIZED ATTIC** FIRE-RATED ACCESS DOOR