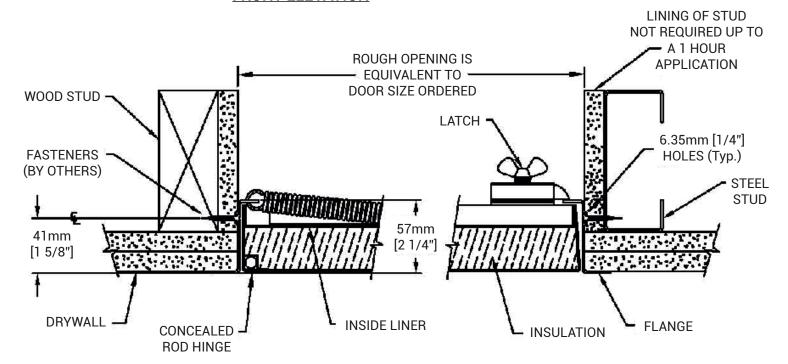

#### STANDARD CONDTRUCTION:

MATERIAL: Satin finish galvanized (galvannealed) steel

PANEL: 1.31mm [18 ga]. LINER: 0.85mm [22ga].

FRAME: 1.61mm [16ga] Up to 262mm x 1219mm [30" x 48"]. Larger sizes: 1.99mm [14ga].

FLANGE: 22mm [7/8"] Exterior flange up to and including 914mm x 914mm [36" x 36"]. Larger sizes: 32mm [1 1/4"].

HINGE: Continuous rod hinge. Piano hinge standard on panels exceeding 1219mm [48"] in a wall position.

LATCH: 1/4 Allen key, with interior release.

INSULATION: 38mm [1 1/2"] High temperature.

FINISH: Rust inhibitive prime coat (Off-White).